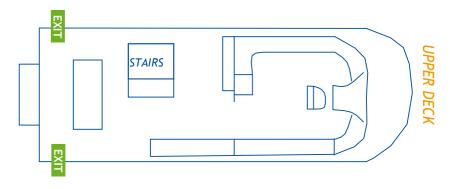

#### About the Tamar Odyssey

Maximum capacity 60 seated, however only 55 recommended maximum with catering and drinks. The Tamar Odyssey isperfect for a large group; please phone us on 6334 9900 if you would like to inspect the vessel.

The Tamar Odyssey is a catamaran giving a comfortable ride and an ability to carry maximum guest numbers in comfort withno sense of crowding. The layout is open-plan and guests are able to move between the outer, upper and lower decks with ease.

Wheel-chair friendly Boarding and disembarking is easy with the Tamar Odysseys roll on and roll off access. Lower deck and toilet are wheelchair friendly.

**Smoking** permitted on the open deck at front of the boat only.