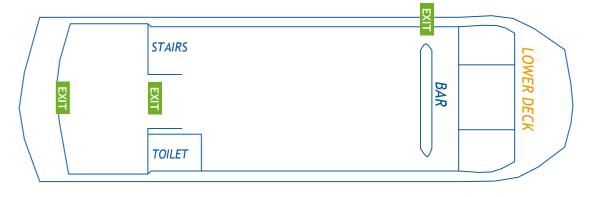

#### About the Tamar Odyssey

Maximum capacity 60 seated, however only 55 recommended maximum with catering and drinks. The Tamar Odyssey isperfect for a large group; please phone us on 6334 9900 if you would like to inspect the vessel.

The Tamar Odyssey is a catamaran giving a comfortable ride and an ability to carry maximum guest numbers in comfort withno sense of crowding. The layout is open-plan and guests are able to move between the outer, upper and lower decks with ease.

Wheel-chair friendly Boarding and disembarking is easy with the Tamar Odysseys roll on and roll off access. Lower deck and toilet are wheelchair friendly.

**Smoking** permitted on the open deck at front of the boat only.