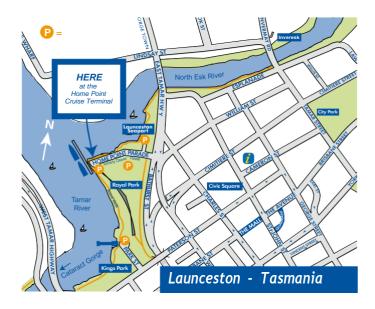

**Departure** All cruises depart from Home Point, which is at the end of Home Point Parade. We are just 5 minutes from the centre of Launceston. Please call if you need directions.

**Boarding time** We generally commence boarding the vessel 15 minutes before your scheduled departure time.

Parking Guests are invited to park in the Home Point carpark, at the end of Home Point Parade, just near our office, there are 10 spots, alternatively the pay and display car park next to the Rugby Club is a good option.