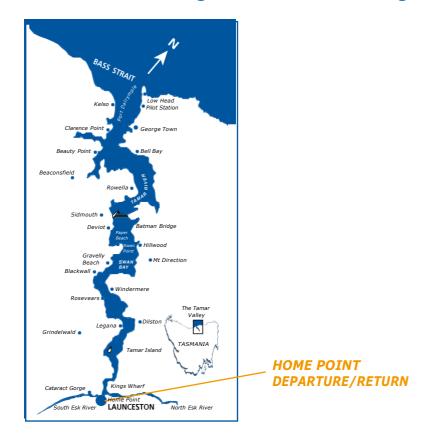

**Departure** All cruises depart from Home Point, which is at the end of Home Point Parade. We are just 5 minutes from the centre of Launceston. Please call if you need directions.

**Boarding time** We generally commence boarding the vessel 15 minutes before your scheduled departure time.

Parking Guests are invited to park in the Home Point carpark, at the end of Home Point Parade, just near our office, there are 10 spots, alternatively the pay and display car park next to the Rugby Club is a good option.