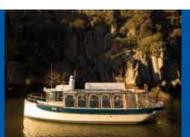

# About the Lady Launceston

Maximum capacity 25 maximum with catering or drinks. The Lady Launceston is perfect for a small group; please phone us on 6334 9900 if you would like to inspect the vessel.

The Lady Launceston The new Lady Launceston has been purpose built to cruise the Cataract Gorge and Launceston's riverfront precinct showcasing its many highlights. The design is reminiscent of the 1890's with sweeping traditional lines, combined with modern technology to ensure all passengers cruise in maximum comfort. The Lady Launceston has been custom designed with a unique silent electric drive, to allowing serene gliding into the Cataract Gorge and overhead 360 degrees viewing.

# The Lady Launceston