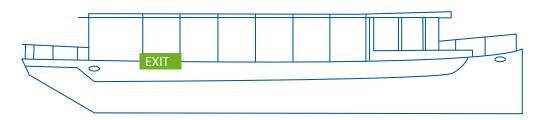

# About the Lady Launceston

Maximum capacity 25 maximum with catering or drinks. The Lady Launceston is perfect for a small group; please phone us on 6334 9900 if you would like to inspect the vessel.

The Lady Launceston The new Lady Launceston has been purpose built to cruise the Cataract Gorge and Launceston's riverfront precinct showcasing its many highlights. The design is reminiscent of the 1890's with sweeping traditional lines, combined with modern technology to ensure all passengers cruise in maximum comfort. The Lady Launceston has been custom designed with a unique silent electric drive, to allowing serene gliding into the Cataract Gorge and overhead 360 degrees viewing.

# The Lady Launceston