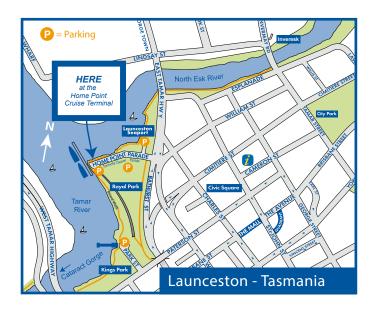

Departure All cruises depart from Home Point, which is at the end of Home Point Parade. We are just 5 minutes from the centre of Launceston. Please call if you need detailed directions.

Boarding time We generally commence boarding the vessel 5-10 minutes before your scheduled departure time.

Parking Guests are invited to park in the Home Point carpark, at the end of Home Point Parade, just near our office, there are 10 spots, alternatively the pay and display car park next to the Rugby Club is a good option.