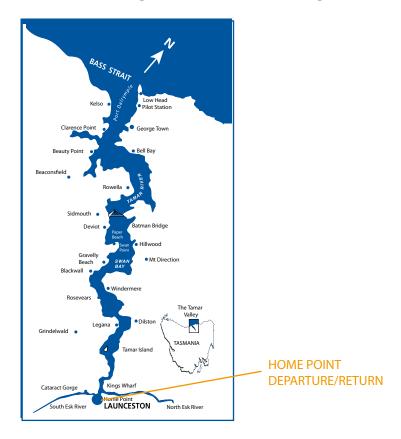

Departure All cruises depart from Home Point, which is at the end of Home Point Parade. We are just 5 minutes from the centre of Launceston. Please call if you need detailed directions.

Boarding time We generally commence boarding the vessel 5-10 minutes before your scheduled departure time.

Parking Guests are invited to park in the Home Point carpark, at the end of Home Point Parade, just near our office, there are 10 spots, alternatively the pay and display car park next to the Rugby Club is a good option.