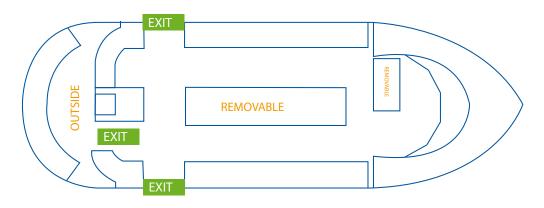

# About the Lady Launceston

Maximum capacity 25 maximum with catering or drinks. The Lady Launceston is perfect for a small group; please phone us on 6334 9900 if you would like to inspect the vessel.

The Lady Launceston The new Lady Launceston has been purpose built to cruise the Cataract Gorge and Launceston's riverfront precinct showcasing its many highlights. The design is reminiscent of the 1890's with sweeping traditional lines, combined with modern technology to ensure all passengers cruise in maximum comfort. The Lady Launceston has been custom designed with a unique silent electric drive, to allowing serene gliding into the Cataract Gorge and overhead 360 degrees viewing.

Comfort Lounge style to create a friendly and casual dining atmosphere – open planned so guests are free to move around and socialise.

Safety Our staff are fully trained: our skippers and crew are experienced and fully qualified.