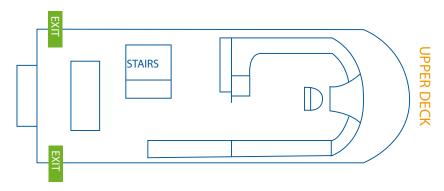

#### **About the Tamar Odyssey**

Maximum capacity 60 seated, however only 55 recommended maximum with catering and drinks. The Tamar Odyssey is perfect for a large group; please phone us on 6334 9900 if you would like to inspect the vessel.

The Tamar Odyssey is a catamaran giving a comfortable ride and an ability to carry maximum guest numbers in comfort with no sense of crowding. The layout is open-plan and guests are able to move between the outer, upper and lower decks with ease. Guests are welcome to sit with the Skipper in the spacious wheelhouse.

Wheel-chair friendly Boarding and disembarking is easy with the Tamar Odysseys roll on and roll off access. Lower deck and toilet are wheelchair friendly.

Smoking permitted on the open deck at front of the boat only.