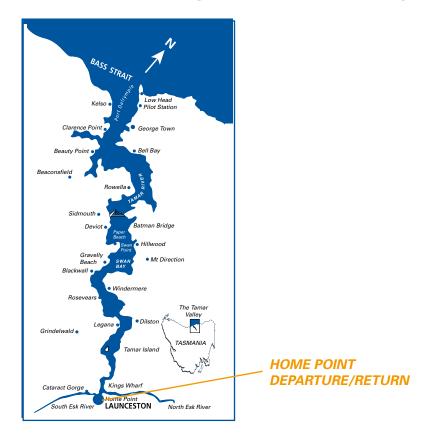

Departure All cruises depart from Home Point, which is at the end of Home Point Parade. We are just 5 minutes from the centre of Launceston. Please call if you need detailed directions.

Boarding time We generally commence boarding the vessel 5-10 minutes before your scheduled departure time.

Parking Guests are invited to park in the Home Point carpark, at the end of Home Point Parade, just near our office, there are 10 spots, alternatively the pay and display car park next to the Rugby Club is a good option.