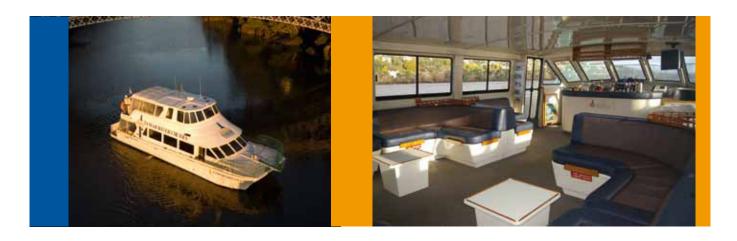

#### **About the Tamar Odyssey**

Maximum capacity 60 seated, however only 55 recommended maximum with catering and drinks. The Tamar Odyssey is perfect for a large group; please phone us on 6334 9900 if you would like to inspect the vessel.

The Tamar Odyssey is a catamaran giving a comfortable ride and an ability to carry maximum guest numbers in comfort with no sense of crowding. The layout is open-plan and guests are able to move between the outer, upper and lower decks with ease. Guests are welcome to sit with the Skipper in the spacious wheelhouse.