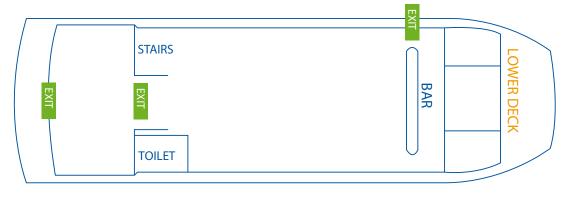

#### **About the Tamar Odyssey**

Maximum capacity 60 seated, however only 55 recommended maximum with catering and drinks. The Tamar Odyssey is perfect for a large group; please phone us on 6334 9900 if you would like to inspect the vessel.

The Tamar Odyssey is a catamaran giving a comfortable ride and an ability to carry maximum guest numbers in comfort with no sense of crowding. The layout is open-plan and guests are able to move between the outer, upper and lower decks with ease. Guests are welcome to sit with the Skipper in the spacious wheelhouse.

Wheel-chair friendly Boarding and disembarking is easy with the Tamar Odysseys roll on and roll off access. Lower deck and toilet are wheelchair friendly.

Smoking permitted on the open deck at front of the boat only.