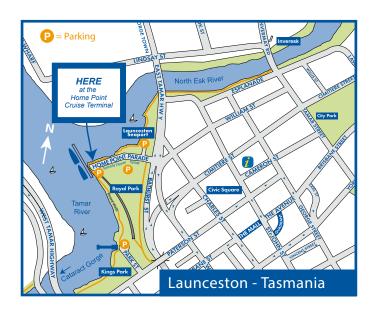

Departure All cruises depart from Home Point, which is at the end of Home Point Parade. We are just 5 minutes from the centre of Launceston. Please call if you need detailed directions.

Boarding time We generally commence boarding the vessel 5-10 minutes before your scheduled departure time.

Parking Guests are invited to park in the Home Point carpark, at the end of Home Point Parade, just near our office, there are 10 spots, alternatively the pay and display car park next to the Rugby Club is a good option.